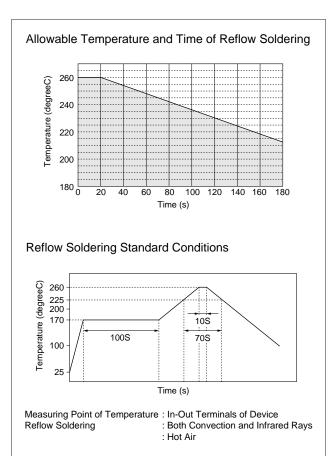

## 1. Reflow Soldering

Soldering must be carried out without exceeding the allowable soldering temperature and time shown within the shaded area of FIGURE "Allowable Temperature and Time of Reflow Soldering". It is allowed to be reflow soldered up to twice with this condition. The standard soldering conditions are shown in FIGURE "Reflow Soldering Standard Conditions".