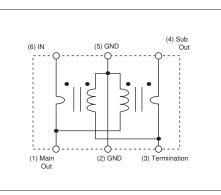

Microwave Components/Modules > Microchip Transformer (Coupler) > Film Type

Data Sheet

# Microchip Transformer (Coupler) Film Type

## DXP18C Series (0603 Size)

#### Dimensions



### Equivalent Circuit



#### Packaging

| Code | Packaging           | Minimum Quantity |  |  |
|------|---------------------|------------------|--|--|
| L    | 180mm Embossed Tape | 5000             |  |  |
| В    | Bulk(Bag)           | 500              |  |  |

### ■ Rated Value (□: packaging code)

| Part Number  | Frequency Range | Port Impedance | Insertion Loss<br>at Freq. Range (max.) | Coupling Loss<br>at Freq. Range (Typ.) | Isolation<br>at Freq. Range (min.) | RatedPower | Operating Temperature Range |
|--------------|-----------------|----------------|-----------------------------------------|----------------------------------------|------------------------------------|------------|-----------------------------|
| DXP18CN7510T | 50 to 870MHz    | 75 ohm ALL     | 2.3dB