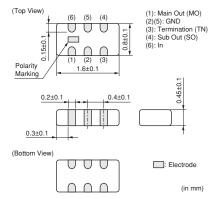

Microwave Components/Modules > Microchip Transformer (Coupler) > Film Type

Data Sheet

# Microchip Transformer (Coupler) Film Type

## DXP18C Series (0603 Size)

#### Dimensions



### Equivalent Circuit



#### Packaging

| Code | Packaging           | Minimum Quantity |  |  |
|------|---------------------|------------------|--|--|
| L    | 180mm Embossed Tape | 5000             |  |  |
| В    | Bulk(Bag)           | 500              |  |  |

### ■ Rated Value (□: packaging code)

| Part Number  | Frequency Range | Port Impedance | Insertion Loss<br>at Freq. Range (max.) | Coupling Loss<br>at Freq. Range (Typ.) | Isolation<br>at Freq. Range (min.) | RatedPower | Operating Temperature Range |
|--------------|-----------------|----------------|-----------------------------------------|----------------------------------------|------------------------------------|------------|-----------------------------|
| DXP18CN7510T | 50 to 870MHz    | 75 ohm ALL     | 2.3dB