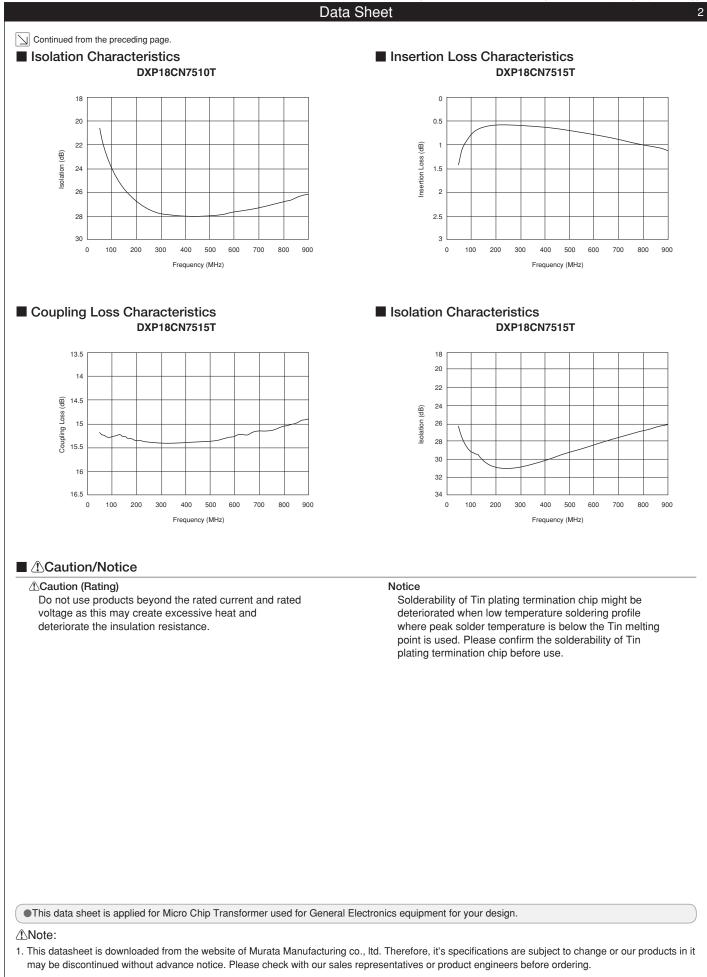

### ■ Rated Value (□: packaging code)

| Part Number  | Frequency Range | Port Impedance | Insertion Loss<br>at Freq. Range (max.) | Coupling Loss<br>at Freq. Range (Typ.) | Isolation<br>at Freq. Range (min.) | RatedPower | Operating Temperature Range |
|--------------|-----------------|----------------|-----------------------------------------|----------------------------------------|------------------------------------|------------|-----------------------------|
| DXP18CN7510T | 50 to 870MHz    | 75 ohm ALL     | 2.3dB                                   | 10dB                                   | 18dB                               | 20dBm      | -40 to +85°C                |
| DXP18CN7515T | 50 to 870MHz    | 75 ohm ALL     | 1.5dB                                   | 15dB                                   | 20dB                               | 20dBm      | -40 to +85°C                |