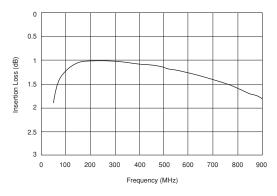

lation<br>at Freq. Range (min.) | RatedPower | Operating Temperature Range |
|--------------|-----------------|----------------|-----------------------------------------|----------------------------------------|------------------------------------|------------|-----------------------------|
| DXP18CN7510T | 50 to 870MHz    | 75 ohm ALL     | 2.3dB                                   | 10dB                                   | 18dB                               | 20dBm      | -40 to +85°C                |
| DXP18CN7515T | 50 to 870MHz    | 75 ohm ALL     | 1.5dB                                   | 15dB                                   | 20dB                               | 20dBm      | -40 to +85°C                |

Only for reflow soldering

#### Insertion Loss Characteristics DXP18CN7510T



#### Coupling Loss Characteristics DXP18CN7510T



Continued on the following page.

• This data sheet is applied for Micro Chip Transformer used for General Electronics equipment for your design.

#### /Note:

1. This datasheet is downloaded from the website of Murata Manufacturing co., ltd. Therefore, it's specifications are subject to change or our products in it may be discontinued without advance notice. Please check with our sales representatives or product engineers before ordering.

2. This datasheet has only typical specifications because there is no space for detailed specifications. Therefore, please approve our product specifications or transact the approval sheet for product specifications before ordering.





2. This datasheet has only typical specifications because there