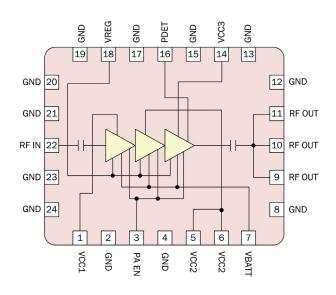

### **WIMAX POWER AMPLIFIERS**

| Part Number | Description | Freq<br>(MHz) | Gain<br>(dB) | Linear Р <sub>оит</sub><br>(dBm) | EUM<br>(%) | Vcc<br>(V) | Current<br>(mA) | Package<br>Style |
|-------------|-------------|---------------|--------------|----------------------------------|------------|------------|-----------------|------------------|
| RF5602      | PA          | 2.4 - 2.7     | 34           | 23                               | 3.0        | 3.3        | 350             | 3 x 3 mm         |
| RF5603      | PA          | 3.3 - 3.8     | 30           | 24                               | 3.0        | 3.3        | 450             | 3.5 x 3.5 mm     |
| RF5632      | PA          | 2.3 - 2.9     | 35           | 28                               | 2.5        | 5.0        | 950             | 4 x 4 mm         |
| RF5633      | PA          | 3.3 - 3.6     | 33           | 283                              | 2.5        | 5.0        | 1050            | 4 x 4 mm         |