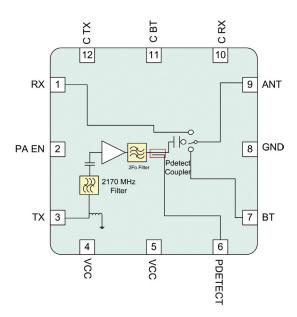

#### RF5365/RF5375 (mirror image)

- PA, LPF, SP3T
- 18dBm at 3.0%
- 2.5 x 2.5 x 0.5mm

### RF5385/RF5395 (mirror image)

- · High Power PA, SP3T
- 20dBm at 3.0%
- 2.5 x 2.5 x 0.5mm

Order RFMD products online at www.rfmd.com/rfmdExpress.

For sales or technical support, contact your authorized local sales representative (see <a href="www.rfmd.com/globalsales">www.rfmd.com/globalsales</a>). Register to receive RFMD's latest product releases with our Email Component Alerts at <a href="www.rfmd.com/emailalert">www.rfmd.com/emailalert</a>.