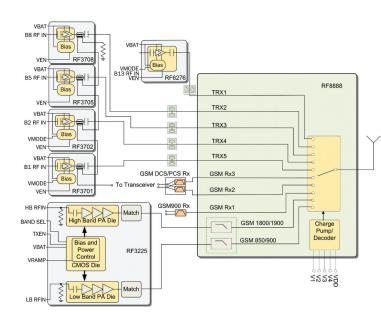

# **RFMD**<sup>®</sup>. **RF Products for Cellular Data Applications**

RFMD<sup>®</sup> offers a broad portfolio of components ideally suited for cellular data applications. With full product coverage of the "RF front end," RFMD is excellently positioned to deliver optimal complete solutions in environments such as datacards and USB dongles where physical space is often constrained and power consumption must be minimized. Product families include: GSM/EDGE PAs, 3G PAs, switch and filter modules, discrete switches, and LNAs.

# SPECIFICATIONS

| Product Function                | Part Number  | Description                                           |
|---------------------------------|--------------|-------------------------------------------------------|
| Discrete Switches               | RF1147       | SP4T Switch for Rx Diversity                          |
|                                 | RF1130       | High-Power Tx Switch ideal for Tx Band Selection      |
| Front End Switch Filter Modules | RF1193       | SP10T Antenna Switch Module                           |
|                                 | RF1194       | SP9T Switch Filter Module with Integrated GSM Rx SAWs |
|                                 | RF8888       | SP10T Antenna Switch Module for LTE Applications      |
| WCDMA & LTE PAs                 | RF3701       | High-efficiency B1 WCDMA PA                           |
|                                 | RF3702       | High-efficiency B2 WCDMA PA                           |
|                                 | RF3705       | High-efficiency B5 WCDMA PA                           |
|                                 | RF3708       | High-efficiency B8 WCDMA PA                           |
|                                 | RF6276       | B12/B13/B17 LTE PA                                    |
| GSM/EDGE PAs                    | RF3161       | GSM/EDGE Polar PA                                     |
|                                 | RF3225       | Reduced size GSM/EDGE Polar PA                        |
|                                 | RF3189       | Linear GSM/EDGE PA                                    |
| Rx Modules                      | RF9500/1/2/3 | LNA and Filter Modules                                |
| GPS LNA Modules                 | RF2815       | LNA Module with Integrated SAW                        |
|                                 | RF2818       | LNA Module with Integrated Pre- and Post-SAWs         |