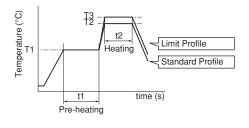

## • Flow Soldering Profile

Soldering profile for Lead-free solder (96.5Sn/3Ag/0.5Cu), Eutectic solder (63Sn/37Pb)

| Standard Profile |               |            |            |           |  |  |
|------------------|---------------|------------|------------|-----------|--|--|
| Pre-heating      |               | Heating    |            | Cycle     |  |  |
| Temp. (T1)       | Time (t1)     | Temp. (T2) | Time (t2)  | of reflow |  |  |
| 150°C            | 60 to 120sec. | 250°C      | 5sec. max. | 1 time    |  |  |
|                  |               |            |            |           |  |  |
| Limit Profile    |               |            |            |           |  |  |
| Pre-heating      |               | Heating    |            | Cycle     |  |  |
| Temp. (T1)       | Time (t1)     | Temp. (T3) | Time (t2)  | of reflow |  |  |

265±3°C

5sec. max.

2 times

150°C

60 to 120sec.