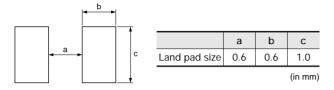

1. Recommendable Land Size

Too small a land size parameter 'a' may cause an electric short mode of this product by conductive glue expanding on the surface of this product on mounting.

- 2. Recommendable Conductive Glue
  - · PC3000 (Manufactured by Heraeus)