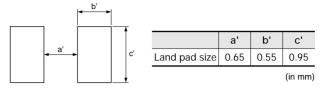

Screening Conditions of Conductive glue
(1) Recommendable Screening Size

- (2) Recommendable thickness of conductive glue screening shall be 50μm.
- (3) Too much conductive glue gives an electric short mode of this product by conductive glue expanding on the surface of this product on mounting.
- There is a possibility of unexpected failure in your mounting process, caused by mounting conditions.
  Please evaluate whether this product is correctly mounted under your mounting conditions.